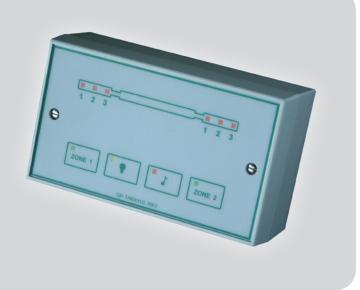

# Emerald 3000 Mk3 Lighting Controller

A stand alone dual area security lighting controller which enables external areas to be accurately monitored and illuminated.

Automatically switches up to 3000 Watts of lighting at night for a pre-set period and can be manually overridden when required.

Incorporates an audible warning tone and features six detector indicators, which illuminate when activated by detection day and night.

### **UNIQUE FEATURES**

Six detector indicators

3000 Watts of lighting load

At dusk, detector activated automatic lighting for timed period

Selectable audible beep on detection

Manual override of lights

Links to an alarm system to activate all lights if alarm sounds