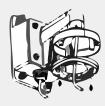

## **Installation View**

- 1. Choose appropriate wall and thread the wire
- 2. Fix the adaptor to bracket and 3. Screw up and fix the thread the wire
  - adaptor
- 4 Get off the transparent cover and check the hole site of adapter plate

A: Reserved hole for wiring

5. Install the adaptor to the bracket and screw up

B: Tightening Screw

6. Connect the camera wire and 7. Modify the angle of fix the camera onto the adapter plate

monitoring, install the transparent cover and screw up