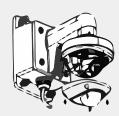

A: Reserved hole for wiring

5. Install the adaptor to the bracket and screw up

B: Tightening Screw

6. Connect the camera wire and 7. Modify the angle of fix the camera onto the adapter plate

monitoring, install the transparent cover and screw up

8.Bracket installation complete