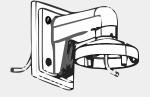

A: Reserved hole for wiring

5. Install the adaptor to the bracket and screw up

B: Tightening Screw

6. Connect the camera wire and 7. Modify the angle of fix the camera onto the adapter plate

monitoring, install the transparent cover and screw up

8.Bracket installation complete