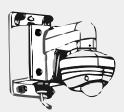

## DS-1272ZJ-120

| SPEC       |                               |
|------------|-------------------------------|
| Parameters | Wall mount                    |
| Colour     | Hik White                     |
| Feature    | Suitable for mini dome camera |
| Material   | Aluminum alloy                |
| Dimension  | 120 x 122 x 173.5mm           |
| Weight     | 440g                          |

## **Installation View**

- 1. Choose appropriate wall and thread the wire
- 2. Fix the adaptor to bracket and 3. Screw up and fix the thread the wire
  - adaptor
- 4 Get off the transparent cover and check the hole site of adapter plate