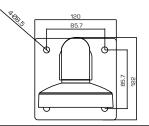

## DS-1272ZJ-120

| SPEC       |                               |
|------------|-------------------------------|
| Parameters | Wall mount                    |
| Colour     | Hik White                     |
| Feature    | Suitable for mini dome camera |
| Material   | Aluminum alloy                |
| Dimension  | 120 x 122 x 173.5mm           |
| Weight     | 440g                          |