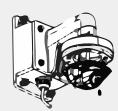

A: Reserved hole for wiring

5. Install the adaptor to the bracket and screw up

B: Tightening Screw

6. Connect the camera wire and 7. Modify the angle of fix the camera onto the adapter plate

monitoring, install the transparent cover and screw up