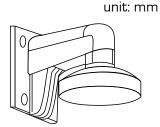

## DS-1272ZJ-120

| SPEC       |                               |
|------------|-------------------------------|
| Parameters | Wall mount                    |
| Colour     | Hik White                     |
| Feature    | Suitable for mini dome camera |
| Material   | Aluminum alloy                |
| Dimension  | 120 x 122 x 173.5mm           |
| Weight     | 440g                          |