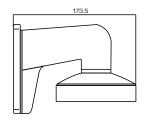

## DS-1272ZJ-120

| SPEC       |                               |
|------------|-------------------------------|
| Parameters | Wall mount                    |
| Colour     | Hik White                     |
| Feature    | Suitable for mini dome camera |
| Material   | Aluminum alloy                |
| Dimension  | 120 x 122 x 173.5mm           |
| Weight     | 440g                          |