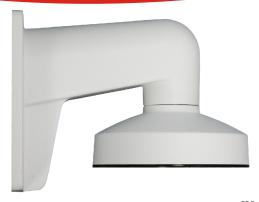

## DS-1272ZJ-120

| SPEC       |                               |
|------------|-------------------------------|
| Parameters | Wall mount                    |
| Colour     | Hik White                     |
| Feature    | Suitable for mini dome camera |
| Material   | Aluminum alloy                |
| Dimension  | 120 x 122 x 173.5mm           |
| Weight     | 440g                          |