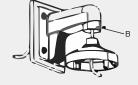

A: Reserved hole for wiring

5. Install the adaptor to the bracket and screw up

B: Tightening Screw

6. Connect the camera wire and 7. Modify the angle of fix the camera onto the adapter plate

monitoring, install the transparent cover and screw up