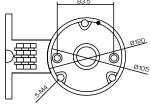

## DS-1272ZJ-120

| SPEC       |                               |
|------------|-------------------------------|
| Parameters | Wall mount                    |
| Colour     | Hik White                     |
| Feature    | Suitable for mini dome camera |
| Material   | Aluminum alloy                |
| Dimension  | 120 x 122 x 173.5mm           |
| Weight     | 440g                          |

A: Reserved hole for wiring

5. Install the adaptor to the bracket and screw up

B: Tightening Screw

6. Connect the camera wire and 7. Modify the angle of fix the camera onto the adapter plate

monitoring, install the transparent cover and screw up