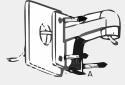

## **Installation View**

- 1. Choose appropriate wall and thread the wire
- 2. Fix the adaptor to bracket and 3. Screw up and fix the thread the wire
  - adaptor
- 4 Get off the transparent cover and check the hole site of adapter plate

A: Reserved hole for wiring

5. Install the adaptor to the bracket and screw up

B: Tightening Screw

6. Connect the camera wire and 7. Modify the angle of fix the camera onto the adapter plate

monitoring, install the transparent cover and screw up