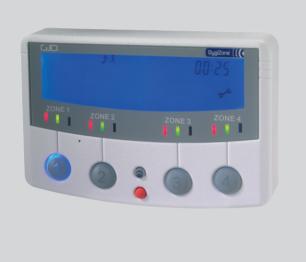

# DygiZone® Lighting Control

DygiZone® is GJD's next generation of the Solitaire lighting controller range. Features include zone timers, user recordable messages and much more.

The advanced, feature rich controller provides intelligent security lighting control which enhances security, saves energy and minimises light pollution.

## **PRODUCT CODE**

**GJD910** DygiZone® 4 Zone lighting controller silver housing **GJD910/W** DygiZone® 4 Zone lighting controller white housing

#### **UNIQUE FEATURES**

Programmable functions
2 Programmable timers
System override available

#### **END USER BENEFITS**

Modern design
Precise 24hour control
Modern LCD display
Energy efficient