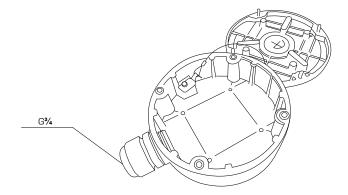

## **FEATURES**:

- Aluminum alloy material with surface spray treatment
- Waterproof design
- Cable hole on bracket makes the feature better

|            | DS-1280ZJ-S                 |
|------------|-----------------------------|
| SPEC       |                             |
| Parameters | Junction box                |
| Colour     | Hik White                   |
| Feature    | Suitable for bullet cameras |
| Material   | Aluminum Alloy              |
| Dimension  | Ø137 x 53.4 x 164.8mm       |
| Weight     | 527g                        |

## **INFORMATION:**

- The bracket should be installed on a flat wall
- The wall must be capable of supporting over 3 times as much as the total weight of the camera and the mount
- The maximum load capacity of the bracket is 4.5kg
- Waterproof ribber is necessary for outdoor application