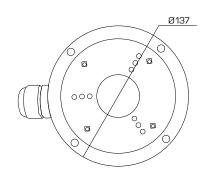

## **FEATURES**:

- Aluminum alloy material with surface spray treatment
- Waterproof design
- Cable hole on bracket makes the feature better

|            | DS-1280ZJ-S                 |
|------------|-----------------------------|
| SPEC       |                             |
| Parameters | Junction box                |
| Colour     | Hik White                   |
| Feature    | Suitable for bullet cameras |
| Material   | Aluminum Alloy              |
| Dimension  | Ø137 x 53.4 x 164.8mm       |
| Weight     | 527g                        |

unit: mm