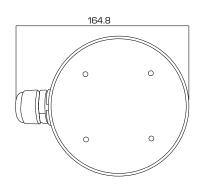

## **FEATURES**:

- Aluminum alloy material with surface spray treatment
- Waterproof design
- Cable hole on bracket makes the feature better

|            | DS-1280ZJ-S                 |
|------------|-----------------------------|
| SPEC       |                             |
| Parameters | Junction box                |
| Colour     | Hik White                   |
| Feature    | Suitable for bullet cameras |
| Material   | Aluminum Alloy              |
| Dimension  | Ø137 x 53.4 x 164.8mm       |
| Weight     | 527g                        |

unit: mm