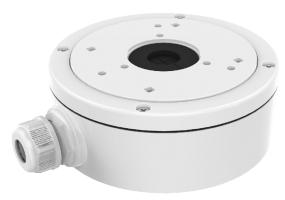

## DS-1280ZJ-S

## **FEATURES**:

- Aluminum alloy material with surface spray treatment
- Waterproof design
- Cable hole on bracket makes the feature better

|            | DS-1280ZJ-S                 |
|------------|-----------------------------|
| SPEC       |                             |
| Parameters | Junction box                |
| Colour     | Hik White                   |
| Feature    | Suitable for bullet cameras |
| Material   | Aluminum Alloy              |
| Dimension  | Ø137 x 53.4 x 164.8mm       |
| Weight     | 527g                        |