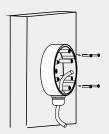

## **Installation View**

1. Choose appropriate wall to install the bracket with and thread the cable

2. Separate basement and dome of camera

3. Fix the basement of camera to bracket and thread the cable

 Adjust the angle of view, fix the lower case, and complete the installation