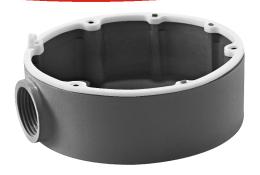

## **DS-1280ZJ-DM18/GREY**

## **FEATURES**:

- Aluminum alloy material with surface spray treatment
- Waterproof design

|            | DS-12802J-DIVI18/GREY     |
|------------|---------------------------|
| SPEC       |                           |
| Parameters | Power intake box          |
| Colour     | Hik grey                  |
| Feature    | Suitable for dome cameras |
| Material   | Aluminum Alloy            |
| Dimension  | Ø101 x 38mm               |
| Weight     | 238g                      |