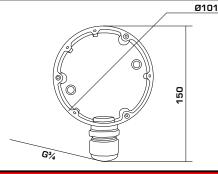

## **FEATURES**:

- Aluminum alloy material with surface spray treatment
- Waterproof design

|            | DS-12802J-DIVI18/GREY     |
|------------|---------------------------|
| SPEC       |                           |
| Parameters | Power intake box          |
| Colour     | Hik grey                  |
| Feature    | Suitable for dome cameras |
| Material   | Aluminum Alloy            |
| Dimension  | Ø101 x 38mm               |
| Weight     | 238g                      |

unit: mm