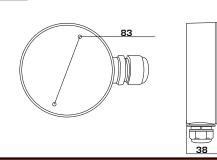

## **FEATURES**:

- Aluminum alloy material with surface spray treatment
- Waterproof design

|            | DS-12802J-DIVI18/GREY     |
|------------|---------------------------|
| SPEC       |                           |
| Parameters | Power intake box          |
| Colour     | Hik grey                  |
| Feature    | Suitable for dome cameras |
| Material   | Aluminum Alloy            |
| Dimension  | Ø101 x 38mm               |
| Weight     | 238g                      |

unit: mm