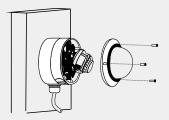

## **Installation View**

1. Choose appropriate wall to install the bracket with and thread the cable

2. Separate basement and dome of camera

3. Fix the basement of camera to bracket and thread the cable

 Adjust the angle of view, fix the lower case, and complete the installation