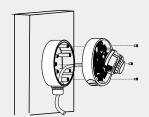

## **Installation View**

1. Choose appropriate wall to install the bracket with and thread the cable

2. Separate basement and dome of camera

3. Fix the basement of camera to bracket and thread the cable

 Adjust the angle of view, fix the lower case, and complete the installation