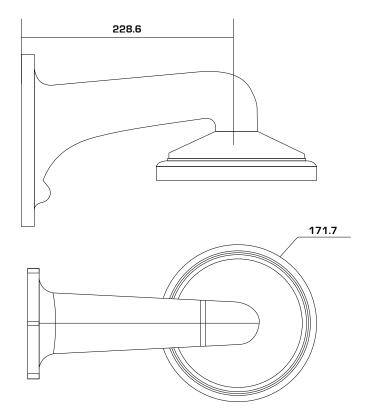

## **FEATURES:**

- Aluminum alloy & steel material with surface spray treatment
- Waterproof design

|            | DS-1605ZJ                      |
|------------|--------------------------------|
| SPEC       |                                |
| Parameters | Wall mount                     |
| Colour     | Hik White                      |
| Feature    | Suitable for 4-inch PTZ camera |
| Material   | Aluminum Alloy                 |
| Dimension  | 171.7 x 158 x 228.6mm          |
| Weight     | 1120g                          |

unit: mm