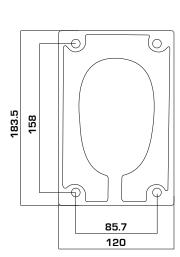

## **FEATURES:**

- Aluminum alloy & steel material with surface spray treatment
- Waterproof design

|            | DS-1605ZJ                      |
|------------|--------------------------------|
| SPEC       |                                |
| Parameters | Wall mount                     |
| Colour     | Hik White                      |
| Feature    | Suitable for 4-inch PTZ camera |
| Material   | Aluminum Alloy                 |
| Dimension  | 171.7 x 158 x 228.6mm          |
| Weight     | 1120g                          |

unit: mm