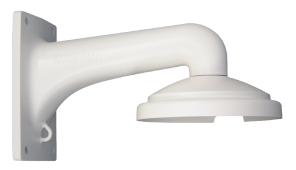

## **FEATURES:**

- Aluminum alloy & steel material with surface spray treatment
- Waterproof design

|            | DS-1605ZJ                      |
|------------|--------------------------------|
| SPEC       |                                |
| Parameters | Wall mount                     |
| Colour     | Hik White                      |
| Feature    | Suitable for 4-inch PTZ camera |
| Material   | Aluminum Alloy                 |
| Dimension  | 171.7 x 158 x 228.6mm          |
| Weight     | 1120g                          |