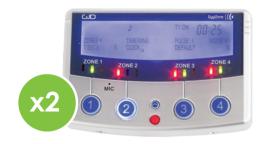

# Opal XL Lighting KIT

- External PIR
- 90° field of view
- 10 35m adjustable detection range
- Four zone controller with individual voice or tone option
- Two timers per zone
- 4 Zone controller

## KIT INCLUDES

4 x Opal XL

2 x DygiZone

1 x 4 Zone Expansion Unit