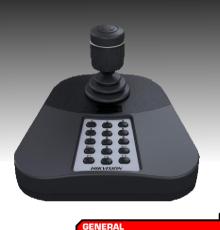

## **FEATURES:**

- Power supply & communication by USB port directly
- 3D PTZ control & 2 joystick control buttons
- Up to 15 programmable buttons are available
- Support digital tube to display the input content
- Support indicators to show the operation status of keyboard
- Compatible with various kinds of client software & platform software
- Support USB HID protocol

| 2.0, DirectX                         |
|--------------------------------------|
| tick (3-axis control, rotating zoom) |
| x 177.5 x 116mm                      |

Control Jovst Dimensions 167 Operating Temperature -10°C ~ +55°C 10% ~ 90% (non-condensing) Operating Humidity Power Supply 5V DC via USB Consumption ≤5W