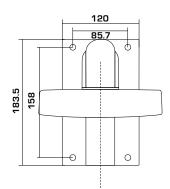

## **FEATURES**:

- Aluminum alloy material with surface spray treatment
- Waterproof design
- Design of cap is for convenient wiring

|            | DS-1273ZJ-DM25            |
|------------|---------------------------|
| SPEC       |                           |
| Parameters | Wall mount                |
| Colour     | Hik White                 |
| Feature    | Suitable for dome cameras |
| Material   | Aluminum Alloy            |
| Dimension  | 250 x 178 x 82.5mm        |
| Weight     | 1105g                     |

unit: mm