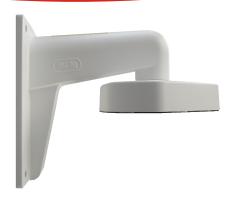

## DS-1273ZJ-DM25

## **FEATURES**:

- Aluminum alloy material with surface spray treatment
- Waterproof design
- Design of cap is for convenient wiring

|            | DS-1273ZJ-DM25            |
|------------|---------------------------|
| SPEC       |                           |
| Parameters | Wall mount                |
| Colour     | Hik White                 |
| Feature    | Suitable for dome cameras |
| Material   | Aluminum Alloy            |
| Dimension  | 250 x 178 x 82.5mm        |
| Weight     | 1105g                     |