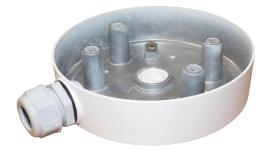

## FEATURES:

- Aluminum alloy material with surface spray treatment
- Side outlet and bottom outlet
- Waterproof design

|            | DS-1280ZJ-SD11                 |
|------------|--------------------------------|
| SPEC       |                                |
| Parameters | Junction box                   |
| Colour     | Hik White                      |
| Feature    | Suitable for 4-inch PTZ camera |
| Material   | Aluminum Alloy                 |
| Dimension  | Ø157.7 x 39.7mm                |
| Weight     | 450g                           |