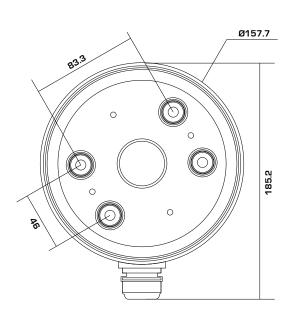

## FEATURES:

- Aluminum alloy material with surface spray treatment
- Side outlet and bottom outlet
- Waterproof design

|            | DS-1280ZJ-SD11                 |
|------------|--------------------------------|
| SPEC       |                                |
| Parameters | Junction box                   |
| Colour     | Hik White                      |
| Feature    | Suitable for 4-inch PTZ camera |
| Material   | Aluminum Alloy                 |
| Dimension  | Ø157.7 x 39.7mm                |
| Weight     | 450g                           |

unit: mm

39.7