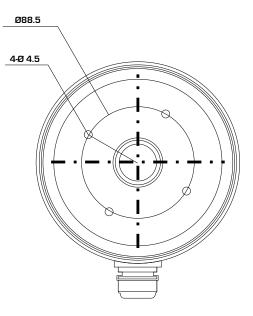

## FEATURES:

- Aluminum alloy material with surface spray treatment
- Side outlet and bottom outlet
- Waterproof design

|            | DS-1280ZJ-SD11                 |
|------------|--------------------------------|
| SPEC       |                                |
| Parameters | Junction box                   |
| Colour     | Hik White                      |
| Feature    | Suitable for 4-inch PTZ camera |
| Material   | Aluminum Alloy                 |
| Dimension  | Ø157.7 x 39.7mm                |
| Weight     | 450g                           |

unit: mm