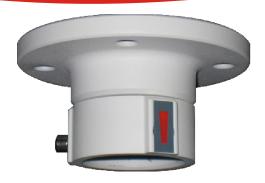

## DS-1663ZJ

FEATURES: unit: mm

- · Aluminum alloy material with surface spray treatment
- General design for indoor/outdoor
- Design of cable entrance hole
- Complementary rubber blanket pad for waterproofness

|            | DS-1663ZJ                       |
|------------|---------------------------------|
| SPEC       |                                 |
| Parameters | Pendent mount                   |
| Colour     | Hik White                       |
| Feature    | Suitable for speed dome cameras |
| Material   | Aluminum alloy                  |
| Dimension  | 116.5 x 57mm                    |
| Weight     | 380g                            |