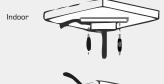

## **Installation View**

 Choose the appropriate wall to mount the ceiling, and rubber blanket should be added when assembling outdoors

A: Waterproof rubber blanket

3. Fix with tightening screw, thread the cable and install the speed dome

2. Fix adaptor to ceiling plate

4. Tighten up the screw and complete the installation

D: Set screw