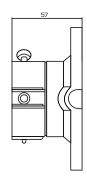

|            | DS-1663ZJ                       |
|------------|---------------------------------|
| SPEC       |                                 |
| Parameters | Pendent mount                   |
| Colour     | Hik White                       |
| Feature    | Suitable for speed dome cameras |
| Material   | Aluminum alloy                  |
| Dimension  | 116.5 x 57mm                    |
| Weight     | 380g                            |