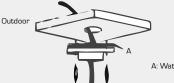

## **Installation View**

 Choose the appropriate wall to mount the ceiling, and rubber blanket should be added when assembling outdoors

A: Waterproof rubber blanket

3. Fix with tightening screw, thread the cable and install the speed dome