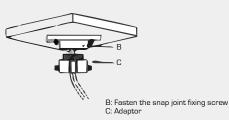

2. Fix adaptor to ceiling plate

4. Tighten up the screw and complete the installation

D: Set screw