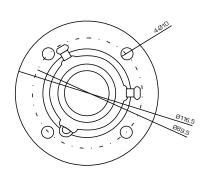

|            | DS-1663ZJ                       |
|------------|---------------------------------|
| SPEC       |                                 |
| Parameters | Pendent mount                   |
| Colour     | Hik White                       |
| Feature    | Suitable for speed dome cameras |
| Material   | Aluminum alloy                  |
| Dimension  | 116.5 x 57mm                    |
| Weight     | 380g                            |