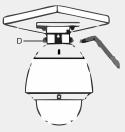

2. Fix adaptor to ceiling plate

4. Tighten up the screw and complete the installation

D: Set screw