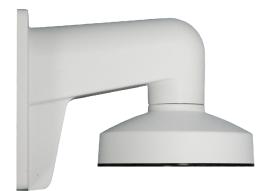

## DS-1273ZJ-140

## FEATURES:

- Aluminum alloy material with surface spray treatment
- The outlet hole makes the feature look better
- Better water proof design
- Convenient installation coordinating with lower bowl

|            | DS-1273ZJ-140            |
|------------|--------------------------|
| SPEC       |                          |
| Parameters | Wall mount               |
| Colour     | Hik White                |
| Feature    | Suitable for dome camera |
| Material   | Aluminum Alloy           |
| Dimension  | 140 x 182 x 120mm        |
| Weight     | 703g                     |