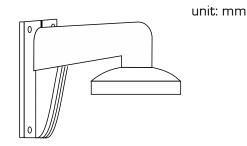

## FEATURES:

- Aluminum alloy material with surface spray treatment
- The outlet hole makes the feature look better
- Better water proof design
- Convenient installation coordinating with lower bowl

|            | DS-1273ZJ-140            |
|------------|--------------------------|
| SPEC       |                          |
| Parameters | Wall mount               |
| Colour     | Hik White                |
| Feature    | Suitable for dome camera |
| Material   | Aluminum Alloy           |
| Dimension  | 140 x 182 x 120mm        |
| Weight     | 703g                     |

- Pay attention to the colour matching when select bracket
- The bracket should be installed on a flat wall
- The wall must be capable of supporting over 3 times as much as the total weight of the camera and the mount
- The maximum load capacity of the bracket is 4.5kg