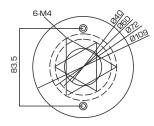

## FEATURES:

- Aluminum alloy material with surface spray treatment
- The outlet hole makes the feature look better
- Better water proof design
- Convenient installation coordinating with lower bowl

|            | DS-1273ZJ-140            |
|------------|--------------------------|
| SPEC       |                          |
| Parameters | Wall mount               |
| Colour     | Hik White                |
| Feature    | Suitable for dome camera |
| Material   | Aluminum Alloy           |
| Dimension  | 140 x 182 x 120mm        |
| Weight     | 703g                     |