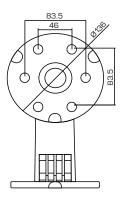

## FEATURES:

- Aluminum alloy material with surface spray treatment
- The outlet hole makes the feature look better
- Better water proof design
- Convenient installation coordinating with lower bowl

|            | DS-1273ZJ-140            |
|------------|--------------------------|
| SPEC       |                          |
| Parameters | Wall mount               |
| Colour     | Hik White                |
| Feature    | Suitable for dome camera |
| Material   | Aluminum Alloy           |
| Dimension  | 140 x 182 x 120mm        |
| Weight     | 703g                     |