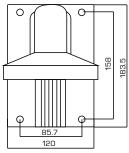

## FEATURES:

- Aluminum alloy material with surface spray treatment
- The outlet hole makes the feature look better
- Better water proof design
- Convenient installation coordinating with lower bowl

|            | DS-1273ZJ-140            |
|------------|--------------------------|
| SPEC       |                          |
| Parameters | Wall mount               |
| Colour     | Hik White                |
| Feature    | Suitable for dome camera |
| Material   | Aluminum Alloy           |
| Dimension  | 140 x 182 x 120mm        |
| Weight     | 703g                     |