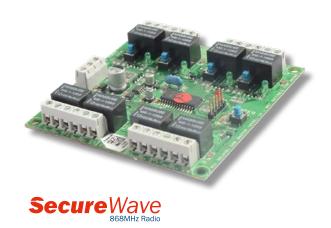

## **SW-OP8** 8 Output Expander

The SW-OP8 is an eight output expander for the SW-1070 panel range.

It comes as a PCB circuit board assembly that fits inside the various housings. There is a boxed version (SW-OP8B) for remote expansion - box is made from 1.2mm steel.

## Features:

- Sits on ID bus max. 20 per system
- 8 fully programmable changeover relays
- LED indicator for each relay
- Switch to activate each relay manually
- Voltage: 10Vdc to 15Vdc
- Current: 2mA quiescent 190mA (relays on)