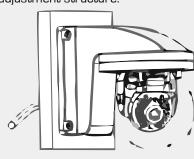

3 Install the dome core to the gang box, wire & lock the screw.

6. Finish the installation.