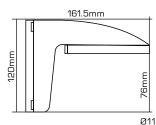

## **FEATURES:**

- Good toughness and strength
- Beautiful design with wire outlet hole
- coordination with small and nice appearance

| DS- | 1258ZJ |
|-----|--------|
|     |        |
|     |        |

| SPEC       |                                       |
|------------|---------------------------------------|
| Parameters | Indoor wall mount                     |
| Colour     | Hik White                             |
| Feature    | Suitable for mini dome or dome camera |
| Material   | ABS+PC                                |
| Dimension  | 111 x 120 x 161.5mm                   |
| Weight     | 200g                                  |