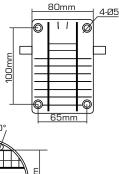

## **FEATURES:**

- Good toughness and strength
- Beautiful design with wire outlet hole
- coordination with small and nice appearance

| DS- | 1258ZJ |
|-----|--------|
|     |        |
|     |        |

| SPEC       |                                       |
|------------|---------------------------------------|
| Parameters | Indoor wall mount                     |
| Colour     | Hik White                             |
| Feature    | Suitable for mini dome or dome camera |
| Material   | ABS+PC                                |
| Dimension  | 111 x 120 x 161.5mm                   |
| Weight     | 200g                                  |