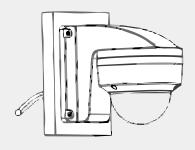

## **Installation View**

1. Select suitable wall to install the bracket 2. Loosen the tightening screw & take and wire. down the housing.

4. Adjust the angle through the 3-axis adjustment structure.

5 Install the housing & lock the screws.

3 Install the dome core to the gang box, wire & lock the screw.

6. Finish the installation.