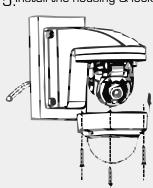

## **Installation View**

1. Select suitable wall to install the bracket 2. Loosen the tightening screw & take and wire. down the housing.

4. Adjust the angle through the 3-axis adjustment structure.

5 Install the housing & lock the screws.