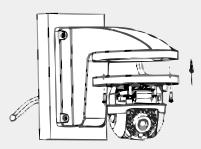

## **Installation View**

1. Select suitable wall to install the bracket 2. Loosen the tightening screw & take and wire. down the housing.

4. Adjust the angle through the 3-axis adjustment structure.

5 Install the housing & lock the screws.

3 Install the dome core to the gang box, wire & lock the screw.

6. Finish the installation.