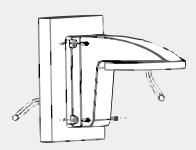

## **Installation View**

1. Select suitable wall to install the bracket 2. Loosen the tightening screw & take and wire. down the housing.

4. Adjust the angle through the 3-axis adjustment structure.

5 Install the housing & lock the screws.