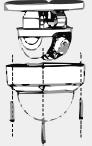

3 Install the dome core to the gang box, wire & lock the screw.

6. Finish the installation.