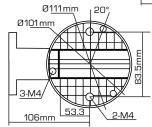

## **FEATURES:**

- Good toughness and strength
- Beautiful design with wire outlet hole
- coordination with small and nice appearance

| DS- | 1258ZJ |
|-----|--------|
|     |        |
|     |        |

| SPEC       |                                       |
|------------|---------------------------------------|
| Parameters | Indoor wall mount                     |
| Colour     | Hik White                             |
| Feature    | Suitable for mini dome or dome camera |
| Material   | ABS+PC                                |
| Dimension  | 111 x 120 x 161.5mm                   |
| Weight     | 200g                                  |