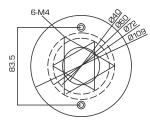

## DS-1272ZJ-110-TRS

| SPEC       |                                |
|------------|--------------------------------|
| Parameters | Wall mount                     |
| Colour     | Hik White                      |
| Feature    | Suitable for mini dome cameras |
| Material   | Aluminum Alloy                 |
| Dimension  | 110 x 120 x 120mm              |
| Weight     | 545g                           |

- Pay attention to the colour matching when select bracket •
- The bracket should be installed on a flat wall ٠
- The wall must be capable of supporting over 3 times as • much as the total weight of the camera and the mount.
- The maximum load capacity of the bracket is 4.5kg
- The bracket includes gang box .