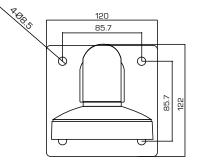

## DS-1272ZJ-110-TRS

| SPEC       |                                |
|------------|--------------------------------|
| Parameters | Wall mount                     |
| Colour     | Hik White                      |
| Feature    | Suitable for mini dome cameras |
| Material   | Aluminum Alloy                 |
| Dimension  | 110 x 120 x 120mm              |
| Weight     | 545g                           |