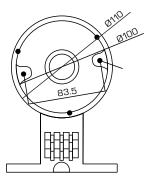

## DS-1272ZJ-110-TRS

| SPEC       |                                |
|------------|--------------------------------|
| Parameters | Wall mount                     |
| Colour     | Hik White                      |
| Feature    | Suitable for mini dome cameras |
| Material   | Aluminum Alloy                 |
| Dimension  | 110 x 120 x 120mm              |
| Weight     | 545g                           |

- Pay attention to the colour matching when select bracket •
- The bracket should be installed on a flat wall ٠
- The wall must be capable of supporting over 3 times as • much as the total weight of the camera and the mount.
- The maximum load capacity of the bracket is 4.5kg
- The bracket includes gang box .