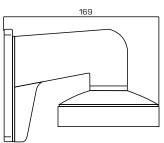

## DS-1272ZJ-110-TRS

| SPEC       |                                |
|------------|--------------------------------|
| Parameters | Wall mount                     |
| Colour     | Hik White                      |
| Feature    | Suitable for mini dome cameras |
| Material   | Aluminum Alloy                 |
| Dimension  | 110 x 120 x 120mm              |
| Weight     | 545g                           |