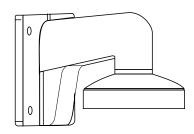

## DS-1272ZJ-110-TRS

## FEATURES:

- Aluminum alloy material with surface spray treatment •
- Good feature with the hole of cable entrance •
- Better water proof design •
- Convenient installation with the design of cap

## DS-1272ZJ-110-TRS

| SPEC       |                                |
|------------|--------------------------------|
| Parameters | Wall mount                     |
| Colour     | Hik White                      |
| Feature    | Suitable for mini dome cameras |
| Material   | Aluminum Alloy                 |
| Dimension  | 110 x 120 x 120mm              |
| Weight     | 545g                           |