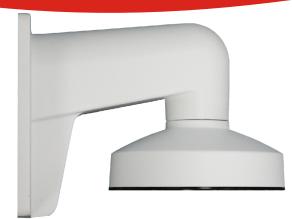

## DS-1272ZJ-110-TRS

## DS-1272ZJ-110-TRS

| SPEC       |                                |
|------------|--------------------------------|
| Parameters | Wall mount                     |
| Colour     | Hik White                      |
| Feature    | Suitable for mini dome cameras |
| Material   | Aluminum Alloy                 |
| Dimension  | 110 x 120 x 120mm              |
| Weight     | 545g                           |