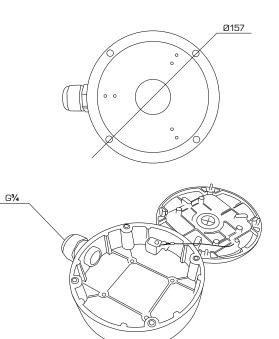

### DS-1280ZJ-M/GREY

| SPEC       |                                 |
|------------|---------------------------------|
| Parameters | Junction box                    |
| Colour     | Hik Grey                        |
| Feature    | Suitable for DS-2CE56D7T-IT3Z/G |
| Material   | Aluminum Alloy                  |
| Dimension  | Ø157 x 51.5 x 185mm             |
| Weight     | 621g                            |

unit: mm

Tel: 01642 220166

Dynamic CCTV 9B / 9C Bowes Road Riverside Park, Middlesbrough, TS2 1LU

Website: www.dynamic-cctv.com