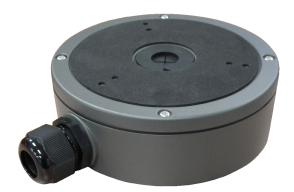

## DS-1280ZJ-M/GREY

### FEATURES:

- Aluminum alloy material with surface spray treatment
- Waterproof design

### DS-1280ZJ-M/GREY

| SPEC       |                                 |
|------------|---------------------------------|
| Parameters | Junction box                    |
| Colour     | Hik Grey                        |
| Feature    | Suitable for DS-2CE56D7T-IT3Z/G |
| Material   | Aluminum Alloy                  |
| Dimension  | Ø157 x 51.5 x 185mm             |
| Weight     | 621g                            |