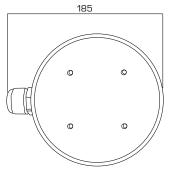

### DS-1280ZJ-M/GREY

| SPEC       |                                 |
|------------|---------------------------------|
| Parameters | Junction box                    |
| Colour     | Hik Grey                        |
| Feature    | Suitable for DS-2CE56D7T-IT3Z/G |
| Material   | Aluminum Alloy                  |
| Dimension  | Ø157 x 51.5 x 185mm             |
| Weight     | 621g                            |

unit: mm

Tel: 01642 220166

Dynamic CCTV 9B / 9C Bowes Road Riverside Park, Middlesbrough, TS2 1LU

Website: www.dynamic-cctv.com