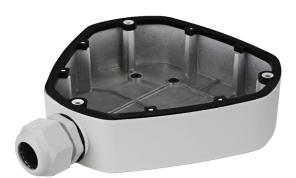

## FEATURES:

- Aluminum alloy material with surface spray treatment •
- Waterproof design
- Cable hole on bracket makes the feature better

| DS-1280ZJ-DM25              |
|-----------------------------|
|                             |
| Junction box                |
| Hik White                   |
| Suitable for fisheye camera |
| Aluminum Alloy              |
| 178.5 x 41 x 164mm          |
| 340g                        |
|                             |