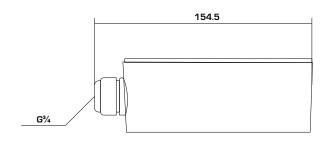

## **FEATURES**:

- Aluminum alloy material with surface spray treatment
- Side inlet and bottom inlet
- · Interchangeable bottom waterproof cover and side gland nut
- Waterproof design

|            | DS-1280ZJ-DM8             |
|------------|---------------------------|
| SPEC       |                           |
| Parameters | Junction box              |
| Colour     | Hik White                 |
| Feature    | Suitable for dome cameras |
| Material   | Aluminum Alloy            |
| Dimension  | Ø126.7 x 35mm             |
| Weight     | 210g                      |

unit: mm

Ø165