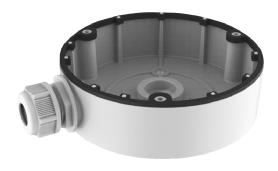

## **FEATURES**:

- Aluminum alloy material with surface spray treatment
- Side inlet and bottom inlet
- · Interchangeable bottom waterproof cover and side gland nut
- Waterproof design

|            | DS-1280ZJ-DM8             |
|------------|---------------------------|
| SPEC       |                           |
| Parameters | Junction box              |
| Colour     | Hik White                 |
| Feature    | Suitable for dome cameras |
| Material   | Aluminum Alloy            |
| Dimension  | Ø126.7 x 35mm             |
| Weight     | 210g                      |