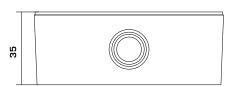

## **FEATURES**:

- Aluminum alloy material with surface spray treatment
- Side inlet and bottom inlet
- · Interchangeable bottom waterproof cover and side gland nut
- Waterproof design

|            | DS-1280ZJ-DM8             |
|------------|---------------------------|
| SPEC       |                           |
| Parameters | Junction box              |
| Colour     | Hik White                 |
| Feature    | Suitable for dome cameras |
| Material   | Aluminum Alloy            |
| Dimension  | Ø126.7 x 35mm             |
| Weight     | 210g                      |