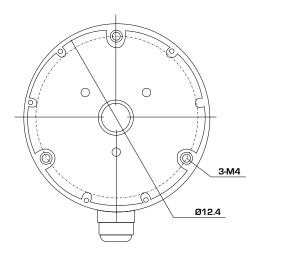

## **FEATURES**:

- Aluminum alloy material with surface spray treatment
- Side inlet and bottom inlet
- · Interchangeable bottom waterproof cover and side gland nut
- Waterproof design

|            | DS-1280ZJ-DM8             |
|------------|---------------------------|
| SPEC       |                           |
| Parameters | Junction box              |
| Colour     | Hik White                 |
| Feature    | Suitable for dome cameras |
| Material   | Aluminum Alloy            |
| Dimension  | Ø126.7 x 35mm             |
| Weight     | 210g                      |

unit: mm

Ø165