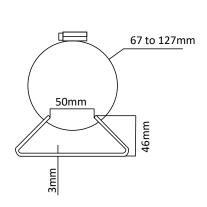

#### FEATURES:

- For pole mounting
- Stainless steel material with surface spray treatment
- Adjustable diameter from 67mm to 127mm

|            | DS-1475ZJ-SUS       |  |
|------------|---------------------|--|
| SPEC       |                     |  |
| Parameters | Vertical pole mount |  |
| Colour     | Hik White           |  |
| Material   | Stainless steel     |  |
| Dimension  | 127 x 46 x 250mm    |  |
| Weight     | 1205g               |  |

# unit: mm