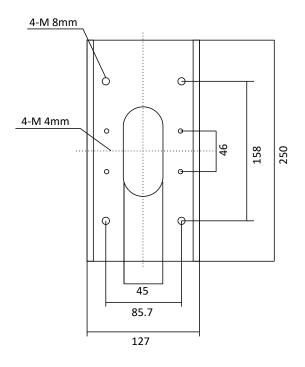

#### FEATURES:

- For pole mounting
- Stainless steel material with surface spray treatment
- Adjustable diameter from 67mm to 127mm

|            | DS-1475ZJ-SUS       |  |
|------------|---------------------|--|
| SPEC       |                     |  |
| Parameters | Vertical pole mount |  |
| Colour     | Hik White           |  |
| Material   | Stainless steel     |  |
| Dimension  | 127 x 46 x 250mm    |  |
| Weight     | 1205g               |  |

# unit: mm