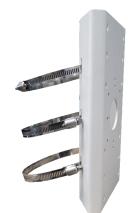

# DS-1475ZJ-SUS

#### FEATURES:

- For pole mounting
- Stainless steel material with surface spray treatment
- Adjustable diameter from 67mm to 127mm

|            | DS-1475ZJ-SUS       |  |
|------------|---------------------|--|
| SPEC       |                     |  |
| Parameters | Vertical pole mount |  |
| Colour     | Hik White           |  |
| Material   | Stainless steel     |  |
| Dimension  | 127 x 46 x 250mm    |  |
| Weight     | 1205g               |  |