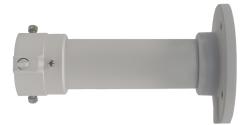

## DS-1661ZJ

Dynamic CCTVLtd Quality, Reliability, Price

## FEATURES:

- Aluminum alloy material with surface spray treatment
- General design for indoor/outdoor
- Design of cable entrance hole
- Better water proof with rubber pad design
- With safety rope, the assembling is safer and more convenient

| DS-1661ZJ |   | - | -  |   |  |
|-----------|---|---|----|---|--|
|           | - | - | 71 | 2 |  |

| SPEC       |                                 |  |  |
|------------|---------------------------------|--|--|
| Parameters | Pendent mount in/out            |  |  |
| Colour     | Hik White                       |  |  |
| Feature    | Suitable for speed dome cameras |  |  |
| Material   | Aluminum alloy                  |  |  |
| Dimension  | 116.5 x 200mm                   |  |  |
| Weight     | 600g                            |  |  |