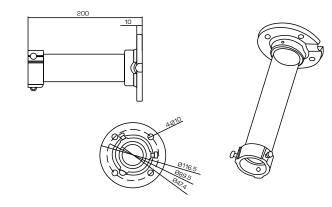

| DS-1661ZJ |   | - | -  |   |  |
|-----------|---|---|----|---|--|
|           | - | - | 71 | 2 |  |

| SPEC       |                                 |  |  |
|------------|---------------------------------|--|--|
| Parameters | Pendent mount in/out            |  |  |
| Colour     | Hik White                       |  |  |
| Feature    | Suitable for speed dome cameras |  |  |
| Material   | Aluminum alloy                  |  |  |
| Dimension  | 116.5 x 200mm                   |  |  |
| Weight     | 600g                            |  |  |

    <t

unit: mm

Dynamic CCTV 9B / 9C Bowes Road Riverside Park, Middlesbrough, TS2 1LU