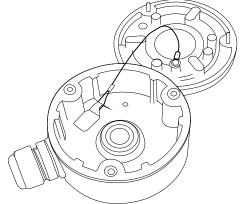

## **FEATURES**:

- Aluminum alloy material with surface spray treatment
- Waterproof design
- Cable hole on bracket makes the feature better

|            | , and the second se |
|------------|----------------------------------------------------------------------------------------------------------------|
| SPEC       |                                                                                                                |
| Parameters | Junction box                                                                                                   |
| Colour     | Hik Grey                                                                                                       |
| Feature    | Suitable for DS-2CE56D7T-ITM/G &                                                                               |
|            | DS-2CE16D7T-IT3/G                                                                                              |
| Material   | Aluminum Alloy                                                                                                 |
| Dimension  | Ø100 x 43.2 x 129mm                                                                                            |
| Weight     | 320g                                                                                                           |

## **INFORMATION:**

- The bracket should be installed on a flat wall
- The wall must be capable of supporting over 3 times as much as the total weight of the camera and the mount
- The maximum load capacity of the bracket is 4.5kg
- Waterproof ribber is necessary for outdoor application