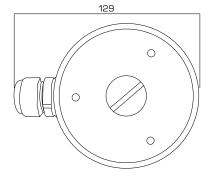

## **FEATURES**:

- Aluminum alloy material with surface spray treatment
- Waterproof design
- Cable hole on bracket makes the feature better

|            | , and the second se |
|------------|----------------------------------------------------------------------------------------------------------------|
| SPEC       |                                                                                                                |
| Parameters | Junction box                                                                                                   |
| Colour     | Hik Grey                                                                                                       |
| Feature    | Suitable for DS-2CE56D7T-ITM/G &                                                                               |
|            | DS-2CE16D7T-IT3/G                                                                                              |
| Material   | Aluminum Alloy                                                                                                 |
| Dimension  | Ø100 x 43.2 x 129mm                                                                                            |
| Weight     | 320g                                                                                                           |

unit: mm