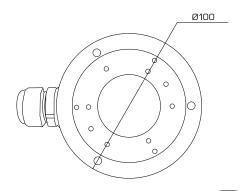

## **FEATURES**:

- Aluminum alloy material with surface spray treatment
- Waterproof design
- Cable hole on bracket makes the feature better

|            | , and the second se |
|------------|----------------------------------------------------------------------------------------------------------------|
| SPEC       |                                                                                                                |
| Parameters | Junction box                                                                                                   |
| Colour     | Hik Grey                                                                                                       |
| Feature    | Suitable for DS-2CE56D7T-ITM/G &                                                                               |
|            | DS-2CE16D7T-IT3/G                                                                                              |
| Material   | Aluminum Alloy                                                                                                 |
| Dimension  | Ø100 x 43.2 x 129mm                                                                                            |
| Weight     | 320g                                                                                                           |

unit: mm