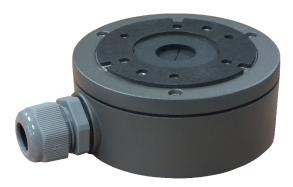

## **FEATURES**:

- Aluminum alloy material with surface spray treatment
- Waterproof design
- Cable hole on bracket makes the feature better

|            | , and the second se |
|------------|----------------------------------------------------------------------------------------------------------------|
| SPEC       |                                                                                                                |
| Parameters | Junction box                                                                                                   |
| Colour     | Hik Grey                                                                                                       |
| Feature    | Suitable for DS-2CE56D7T-ITM/G &                                                                               |
|            | DS-2CE16D7T-IT3/G                                                                                              |
| Material   | Aluminum Alloy                                                                                                 |
| Dimension  | Ø100 x 43.2 x 129mm                                                                                            |
| Weight     | 320g                                                                                                           |