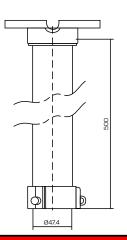

|            | DS-1662ZJ                       |
|------------|---------------------------------|
| SPEC       |                                 |
| Parameters | Pendent mount                   |
| Colour     | Hik White                       |
| Feature    | Suitable for speed dome cameras |
| Material   | Aluminum alloy                  |
| Dimension  | 116.5 x 500mm                   |
| Weight     | 960g                            |

unit: mm