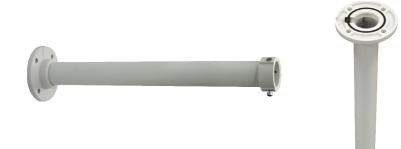

|            | DS-1662ZJ                       |
|------------|---------------------------------|
| SPEC       |                                 |
| Parameters | Pendent mount                   |
| Colour     | Hik White                       |
| Feature    | Suitable for speed dome cameras |
| Material   | Aluminum alloy                  |
| Dimension  | 116.5 x 500mm                   |
| Weight     | 960g                            |