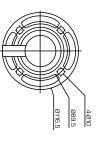

|            | DS-1662ZJ                       |
|------------|---------------------------------|
| SPEC       |                                 |
| Parameters | Pendent mount                   |
| Colour     | Hik White                       |
| Feature    | Suitable for speed dome cameras |
| Material   | Aluminum alloy                  |
| Dimension  | 116.5 x 500mm                   |
| Weight     | 960g                            |

unit: mm