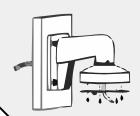

## **Installation View**

- 1. Choose appropriate wall to fix the bracket and wire
- 2. Fix cap to bracket and complete wiring
- 3 Screw up and fix the cap 4 Take adaptor from the package of bracket

5. Check the hole site and fix

adaptor to cap

B: Fastening screw

moderately and screw up the fastening screw

C: Bayonet of adaptor

6. Connect the cable and fix dome 7. Rotate the dome camera camera to cap

D: Fastening screw of dome camera