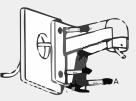

## **Installation View**

- 1. Choose appropriate wall to fix the bracket and wire
- 2. Fix cap to bracket and complete wiring
- 3 Screw up and fix the cap 4 Take adaptor from the package of bracket

5. Check the hole site and fix

adaptor to cap

B: Fastening screw

moderately and screw up the fastening screw

C: Bayonet of adaptor

6. Connect the cable and fix dome 7. Rotate the dome camera camera to cap

D: Fastening screw of dome camera