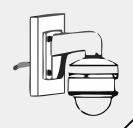

## **Installation View**

- 1. Choose appropriate wall to fix the bracket and wire
- 2. Fix cap to bracket and complete wiring
- 3 Screw up and fix the cap 4 Take adaptor from the package of bracket

5. Check the hole site and fix

adaptor to cap

B: Fastening screw

moderately and screw up the fastening screw

C: Bayonet of adaptor

6. Connect the cable and fix dome 7. Rotate the dome camera camera to cap

D: Fastening screw of dome camera