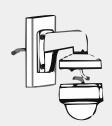

## **Installation View**

- 1. Choose appropriate wall to fix the bracket and wire
- 2. Fix cap to bracket and complete wiring
- 3 Screw up and fix the cap 4 Take adaptor from the package of bracket

5. Check the hole site and fix

adaptor to cap

B: Fastening screw

moderately and screw up the fastening screw

C: Bayonet of adaptor

6. Connect the cable and fix dome 7. Rotate the dome camera camera to cap

D: Fastening screw of dome camera