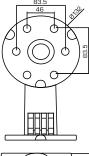

## DS-1273ZJ-130-TRL

| SPEC       |                          |
|------------|--------------------------|
| Parameters | Wall mount               |
| Colour     | Hik White                |
| Feature    | Suitable for dome camera |
| Material   | Aluminum alloy           |
| Dimension  | 132 x 183.5 x 228.5mm    |
| Weight     | 870g                     |