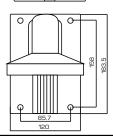

## DS-1273ZJ-130-TRL

| SPEC       |                          |
|------------|--------------------------|
| Parameters | Wall mount               |
| Colour     | Hik White                |
| Feature    | Suitable for dome camera |
| Material   | Aluminum alloy           |
| Dimension  | 132 x 183.5 x 228.5mm    |
| Weight     | 870g                     |