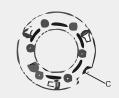

adaptor to cap

B: Fastening screw

moderately and screw up the fastening screw

C: Bayonet of adaptor

6. Connect the cable and fix dome 7. Rotate the dome camera camera to cap

D: Fastening screw of dome camera