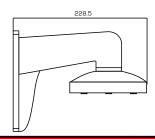

## DS-1273ZJ-130-TRL

| SPEC       |                          |
|------------|--------------------------|
| Parameters | Wall mount               |
| Colour     | Hik White                |
| Feature    | Suitable for dome camera |
| Material   | Aluminum alloy           |
| Dimension  | 132 x 183.5 x 228.5mm    |
| Weight     | 870g                     |