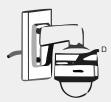

## **Installation View**

- 1. Choose appropriate wall to fix the bracket and wire
- 2. Fix cap to bracket and complete wiring
- 3 Screw up and fix the cap 4 Take adaptor from the package of bracket

5. Check the hole site and fix

adaptor to cap

B: Fastening screw

moderately and screw up the fastening screw

C: Bayonet of adaptor

6. Connect the cable and fix dome 7. Rotate the dome camera camera to cap

D: Fastening screw of dome camera