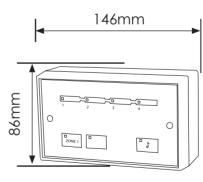

### DIMENSIONS

| -    |  | - |
|------|--|---|
| 56mm |  |   |

Please note GJD reserve the right to change the information within this document, without notice.

Unit 2 Birch Business Park, Whittle Lane, Heywood, Greater Manchester, OL10 2SX, UK