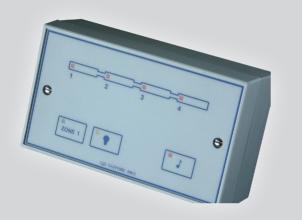

## Sapphire ISOO MK3 Lighting Controller

A stand alone single zone security lighting controller, which enables external areas to be accurately monitored and illuminated.

Automatically switches up to 1500 Watts of lighting at night for a pre-set period and can be manually overridden when required.

Incorporates an audible warning tone and features four detector indicators which illuminate when activated by detection day and night.

#### **UNIQUE FEATURES**

Four indicators

1500 Watts of lighting load

At dusk, detector activated automatic lighting for timed period

Selectable audible beep on detection

Manual override of lights

Links to an alarm system to activate all lights if alarm sounds