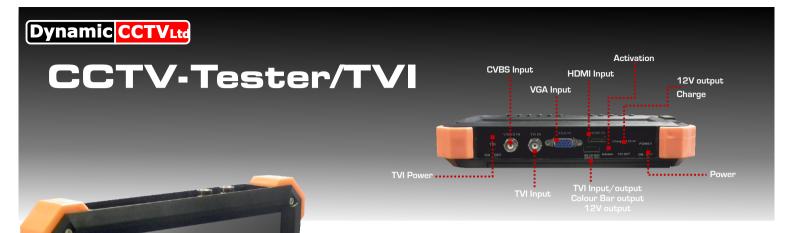

Dynamic CCTV are proud to present our latest test monitor the CCTVTESTER/TVI, a unit that is capable of connecting to and viewing images from the TVI output of any Hikvision or Dynamic TVI camera for setup and positioning. The unit is equipped with an impressive 7" LCD screen and housed in a robust plastic housing, the tester has dual SD & TVI analogue inputs so can be used with TVI and conventional standard definition cameras, it also comes with VGA & HDMi inputs which allows direct connection to your DVR/NVRs monitor output for OSD menu viewing and configuration.

## **FEATURES:**

- 7 Inch LCD screen
- Dual TVI & CVBS inputs
- VGA & HDMI inputs, allows direct connection & setup of recorders
- · Robust case with wrist strap
- · 12V 2A ouput for powering cameras