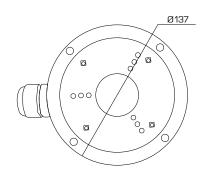

## **FEATURES**:

- Aluminum alloy material with surface spray treatment
- Waterproof design
- Cable hole on bracket makes the feature better

|            | DS-1280ZJ-S/GREY                |
|------------|---------------------------------|
| SPEC       |                                 |
| Parameters | Junction box                    |
| Colour     | Hik Grey                        |
| Feature    | Suitable for DS-2CE16D7T-IT3Z/G |
| Material   | Aluminum Alloy                  |
| Dimension  | Ø137 x 53.4 x 164.8mm           |
| Weight     | 527g                            |

unit: mm