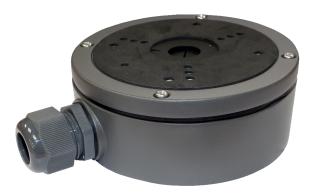

## **FEATURES**:

- Aluminum alloy material with surface spray treatment
- Waterproof design
- Cable hole on bracket makes the feature better

|            | DS-1280ZJ-S/GREY                |
|------------|---------------------------------|
| SPEC       |                                 |
| Parameters | Junction box                    |
| Colour     | Hik Grey                        |
| Feature    | Suitable for DS-2CE16D7T-IT3Z/G |
| Material   | Aluminum Alloy                  |
| Dimension  | Ø137 x 53.4 x 164.8mm           |
| Weight     | 527g                            |