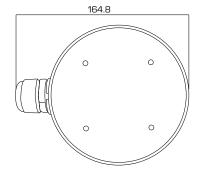

## **FEATURES**:

- Aluminum alloy material with surface spray treatment
- Waterproof design
- Cable hole on bracket makes the feature better

|            | DS-1280ZJ-S/GREY                |
|------------|---------------------------------|
| SPEC       |                                 |
| Parameters | Junction box                    |
| Colour     | Hik Grey                        |
| Feature    | Suitable for DS-2CE16D7T-IT3Z/G |
| Material   | Aluminum Alloy                  |
| Dimension  | Ø137 x 53.4 x 164.8mm           |
| Weight     | 527g                            |

unit: mm