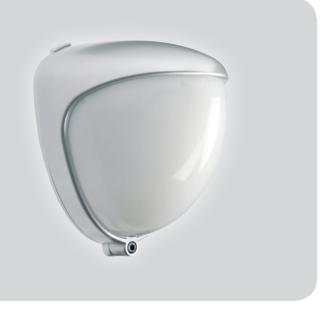

# Mini Opal External PIR

An adjustable range PIR with front and rear tamper switches as well as sliding curtains to aid installation and field of view alignment. Modelled after the modern and stylish look of the D-TECT range of detectors.

#### **UNIQUE FEATURES**

White light filter

Dual tamper switch for case and wall-mount tamper protection

Sliding curtains for precise coverage

±90° horizontal and ±45° vertical aim adjustment

Conformally coated electronics for enhanced UV and moisture resilience