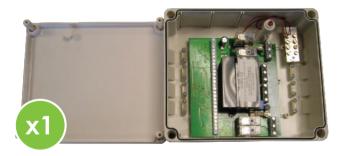

# Mini Opal Lighting KIT

- External PIR
- 10 30m adjustable detection range
- Sliding curtains to aid installation
- Field of View alignment
- Four Zones with individual voice or tone option
- Two timers per zone
- 4 Zone controller

## **KIT INCLUDES**

- 4 x Mini Opal
- 1 x 4 Zone Expansion Unit
- 2 x DygiZone

### PRODUCT CODE

GJD600A Mini Opal Lighting KIT GJD600A/W Mini Opal Lighting KIT - White DygiZone

#### **UNIQUE FEATURES**

Sensor mounted white light filter to significantly reduce false detections

Dual tamper switched for case and wall-mount tamper detection

Sliding curtains for precise area coverage

Adjustable pan and tilt

Covert detection

#### 10-30m adjustable range

#### **END USER BENEFITS**

Conformally coated electronics for enhanced UV and moisture resilience