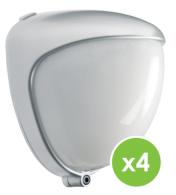

# Mini Opal Lighting KIT

- External PIR
- 10 30m adjustable detection range
- Sliding curtains to aid installation
- Field of View alignment
- Four Zones with individual voice or tone option
- Two timers per zone
- 4 Zone controller

## **KIT INCLUDES**

- 4 x Mini Opal
- 1 x 4 Zone Expansion Unit
- 2 x DygiZone

#### **UNIQUE FEATURES**

Sensor mounted white light filter to significantly reduce false detections

Dual tamper switched for case and wall-mount tamper detection

Sliding curtains for precise area coverage

Adjustable pan and tilt

Covert detection

#### 10-30m adjustable range