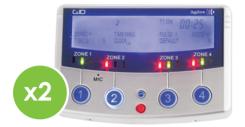

## **KIT INCLUDES**

- 4 x Mini Opal
- 1 x 4 Zone Expansion Unit
- 2 x DygiZone

### PRODUCT CODE

GJD600A Mini Opal Lighting KIT GJD600A/W Mini Opal Lighting KIT - White DygiZone