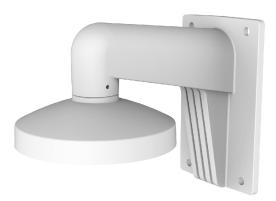

## DS-1273ZJ-155

## **FEATURES**:

- · Aluminum alloy material with surface spray treatment
- The cap facilities the installation
- Better water proof design

|            | DS-1273ZJ-155            |
|------------|--------------------------|
| SPEC       |                          |
| Parameters | Wall mount               |
| Colour     | Hik White                |
| Feature    | Suitable for dome camera |
| Material   | Aluminum Alloy           |
| Dimension  | 155 x 183.5 x 240mm      |
| Weight     | 650g                     |