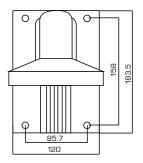

## **FEATURES**:

- · Aluminum alloy material with surface spray treatment
- The cap facilities the installation
- Better water proof design

|            | DS-1273ZJ-155            |
|------------|--------------------------|
| SPEC       |                          |
| Parameters | Wall mount               |
| Colour     | Hik White                |
| Feature    | Suitable for dome camera |
| Material   | Aluminum Alloy           |
| Dimension  | 155 x 183.5 x 240mm      |
| Weight     | 650g                     |

unit: mm