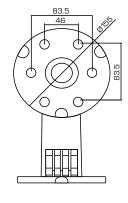

## **FEATURES**:

- · Aluminum alloy material with surface spray treatment
- The cap facilities the installation
- Better water proof design

|            | DS-1273ZJ-155            |
|------------|--------------------------|
| SPEC       |                          |
| Parameters | Wall mount               |
| Colour     | Hik White                |
| Feature    | Suitable for dome camera |
| Material   | Aluminum Alloy           |
| Dimension  | 155 x 183.5 x 240mm      |
| Weight     | 650g                     |

unit: mm