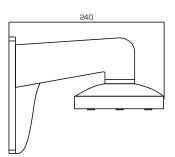

## DS-1273ZJ-155

## **FEATURES**:

- · Aluminum alloy material with surface spray treatment
- The cap facilities the installation
- Better water proof design

|            | DS-1273ZJ-155            |
|------------|--------------------------|
| SPEC       |                          |
| Parameters | Wall mount               |
| Colour     | Hik White                |
| Feature    | Suitable for dome camera |
| Material   | Aluminum Alloy           |
| Dimension  | 155 x 183.5 x 240mm      |
| Weight     | 650g                     |