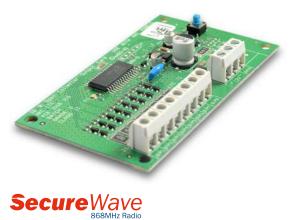

## **SW-IDOP8** 8 Open Collector Output Expander

The SW-IDOP8 is an eight output expander for the SW-1070 panel range.

It comes as a PCB circuit board assembly that fits inside the various housings and is ideal for triggering 3rd party dialler equipment.

## Features:

- Sits on ID bus max. 20 per system
- 8 fully programmable open collector transistors
- Low power consumption
- Pre-fitted wiring harness
- Voltage: 10Vdc to 15Vdc
- Current: 2mA quiescent