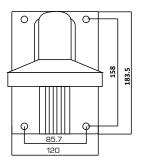

## FEATURES:

- · Aluminum alloy with surface spray treatment
- · The cable hole design facilitates the cable routing
- The cap design facilitates the installation

|            | DS-1473ZJ-135              |  |
|------------|----------------------------|--|
| SPEC       |                            |  |
| Parameters | Wall mount                 |  |
| Colour     | Hik White                  |  |
| Feature    | Suitable for turret camera |  |
| Material   | Aluminum Alloy             |  |
| Dimension  | Ø136 x 183.5 x 230mm       |  |
| Weight     | 704g                       |  |

unit: mm