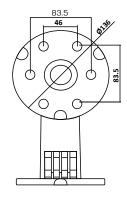

## FEATURES:

- · Aluminum alloy with surface spray treatment
- · The cable hole design facilitates the cable routing
- The cap design facilitates the installation

|            | DS-1473ZJ-135              |  |
|------------|----------------------------|--|
| SPEC       |                            |  |
| Parameters | Wall mount                 |  |
| Colour     | Hik White                  |  |
| Feature    | Suitable for turret camera |  |
| Material   | Aluminum Alloy             |  |
| Dimension  | Ø136 x 183.5 x 230mm       |  |
| Weight     | 704g                       |  |

unit: mm