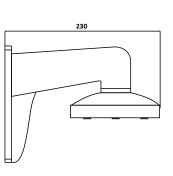

## DS-1473ZJ-135

## FEATURES:

- · Aluminum alloy with surface spray treatment
- · The cable hole design facilitates the cable routing
- The cap design facilitates the installation

|            | DS-1473ZJ-135              |  |
|------------|----------------------------|--|
| SPEC       |                            |  |
| Parameters | Wall mount                 |  |
| Colour     | Hik White                  |  |
| Feature    | Suitable for turret camera |  |
| Material   | Aluminum Alloy             |  |
| Dimension  | Ø136 x 183.5 x 230mm       |  |
| Weight     | 704g                       |  |