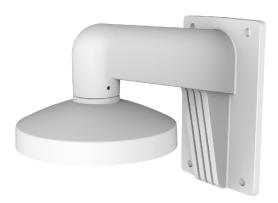

## DS-1473ZJ-135

## FEATURES:

- · Aluminum alloy with surface spray treatment
- · The cable hole design facilitates the cable routing
- The cap design facilitates the installation

|            | DS-1473ZJ-135              |  |
|------------|----------------------------|--|
| SPEC       |                            |  |
| Parameters | Wall mount                 |  |
| Colour     | Hik White                  |  |
| Feature    | Suitable for turret camera |  |
| Material   | Aluminum Alloy             |  |
| Dimension  | Ø136 x 183.5 x 230mm       |  |
| Weight     | 704g                       |  |