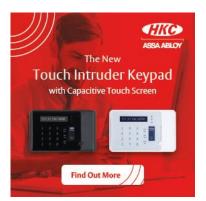

## Арр

The HKC App allows complete control of your alarm system from any location. It can also be used to turn lights or heating on or off and open gates remotely.

- <u>HKC</u> equipment is designed for engineers by engineers.
- <u>Hybrid</u> or <u>Complete wireless</u> panels easy to install and program.
- 70 Wireless Zones out of the box
- Programming is consistent across our range of alarm panels.
- An extensive range of wired and wireless alarm detectors are available to ensure installers can protect
  properties using perimeter, trap or combined detection.
- Resin sealed electronics more resilient = less equipment failure
- Wireless and Wired detectors look identical
- Keypad Audio Voice notification of each zone i.e. 'Alarm Kitchen Side Door'
- 2 Way Radio ensure robust communication between control panel and devices
- No Sleep Time