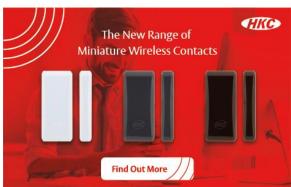

## Protection

Protect your business using a mix of detectors and signalling devices.

The HKC RF Expander facilitates up to 200 wireless zones across multiple buildings without the need for wiring.